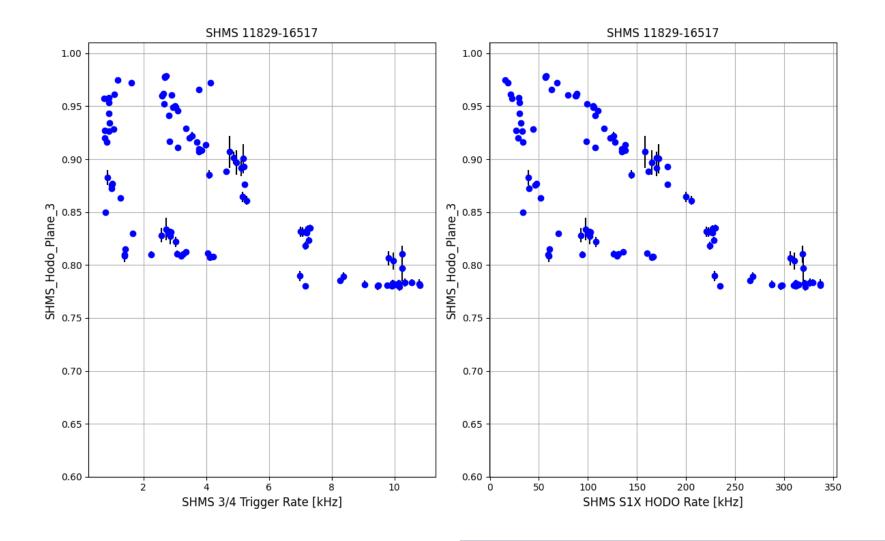

## SHMS Hodo Efficiency

Mr. Muhammad Junaid
Ph.D. Student
Department of Physics,
University of Regina, Canada

- Looking into SHMS ¾ Hodo Efficiency for HeePCoin Settings.
- Rechecked Calibrations for some runs. They are fine.
- Looked at HCLOG and found some issues:
- SHMS Hodoscope Pedestals were out of limit

- Observed the efficiency dropped during the online analysis (<a href="https://logbooks.jlab.org/entry/4014729">https://logbooks.jlab.org/entry/4014729</a>)
- SHMS hodoscope HV card Issue in crate.
   (<a href="https://logbooks.jlab.org/entry/4026086">https://logbooks.jlab.org/entry/3903193</a>)
- Looking into hcana for efficiency calculations.