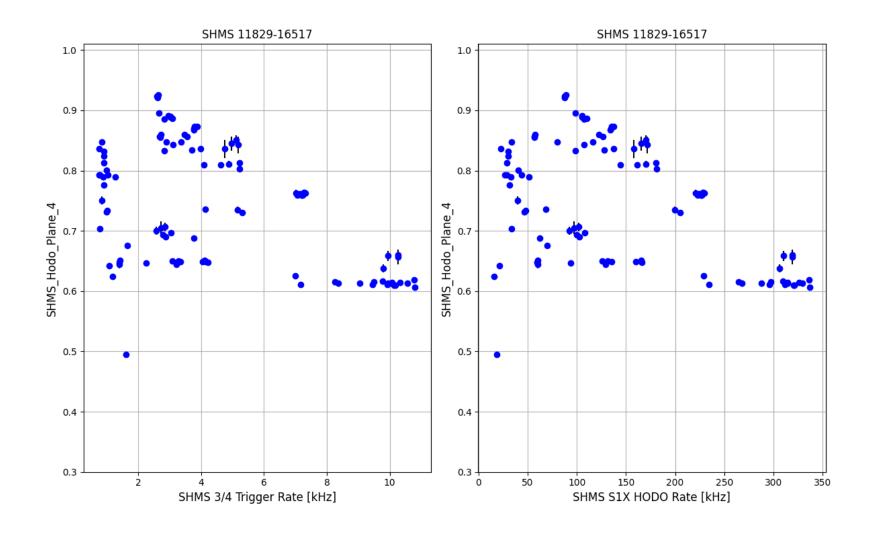

## SHMS Hodo Efficiency

Mr. Muhammad Junaid
Ph.D. Student
Department of Physics,
University of Regina, Canada

- Looking into SHMS ¾ Hodo Efficiency for HeePCoin Settings.
- Rechecked Calibrations for some runs. They are fine.
- Looked at HCLOG and found some issues:
- SHMS Hodoscope Pedestals were out of limit

- Observed the efficiency dropped during the online analysis (<a href="https://logbooks.jlab.org/entry/4014729">https://logbooks.jlab.org/entry/4014729</a>)
- SHMS hodoscope HV card Issue in crate.
   (<a href="https://logbooks.jlab.org/entry/4026086">https://logbooks.jlab.org/entry/3903193</a>)
- Looking into hcana for efficiency calculations.