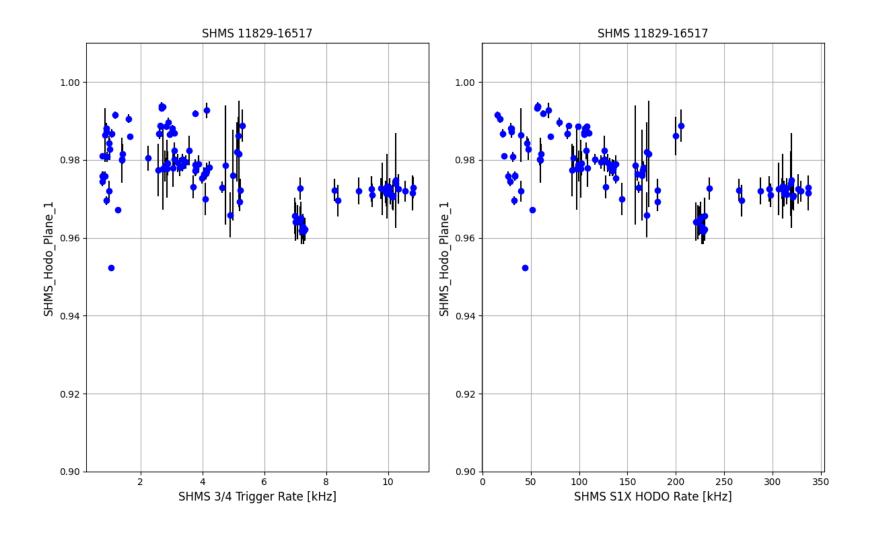

## SHMS Hodo Efficiency

Mr. Muhammad Junaid
Ph.D. Student
Department of Physics,
University of Regina, Canada

- Looking into SHMS ¾ Hodo Efficiency for HeePCoin Settings.
- Rechecked Calibrations for some runs. They are fine.
- Looked at HCLOG and found some issues:
- SHMS Hodoscope Pedestals were out of limit

- Observed the efficiency dropped during the online analysis (<a href="https://logbooks.jlab.org/entry/4014729">https://logbooks.jlab.org/entry/4014729</a>)
- SHMS hodoscope HV card Issue in crate.
   (<a href="https://logbooks.jlab.org/entry/4026086">https://logbooks.jlab.org/entry/3903193</a>)
- Looking into hcana for efficiency calculations.