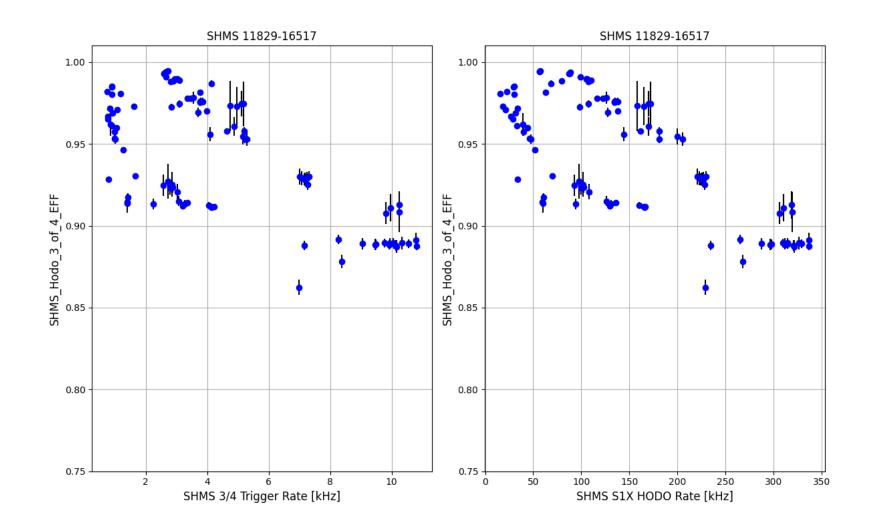

## SHMS Hodo Efficiency

Mr. Muhammad Junaid
Ph.D. Student
Department of Physics,
University of Regina, Canada

- Looking into SHMS ¾ Hodo Efficiency for HeePCoin Settings.
- Rechecked Calibrations for some runs. They are fine.
- Looked at HCLOG and found some issues:
- SHMS Hodoscope Pedestals were out of limit

- Observed the efficiency dropped during the online analysis (<a href="https://logbooks.jlab.org/entry/4014729">https://logbooks.jlab.org/entry/4014729</a>)
- SHMS hodoscope HV card Issue in crate.
   (<a href="https://logbooks.jlab.org/entry/4026086">https://logbooks.jlab.org/entry/3903193</a>)
- Looking into hcana for efficiency calculations.