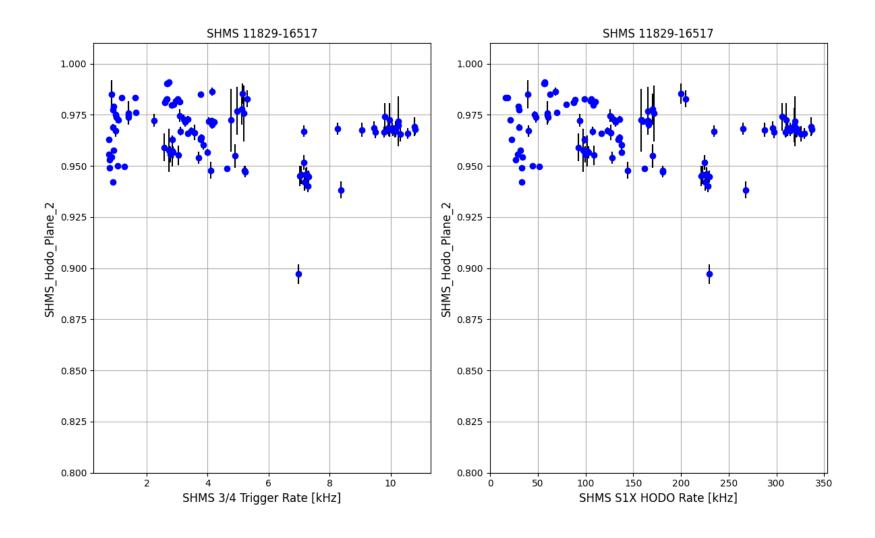

## SHMS Hodo Efficiency

Mr. Muhammad Junaid
Ph.D. Student
Department of Physics,
University of Regina, Canada

- Looking into SHMS ¾ Hodo Efficiency for HeePCoin Settings.
- Rechecked Calibrations for some runs. They are fine.
- Looked at HCLOG and found some issues:
- SHMS Hodoscope Pedestals were out of limit

- Observed the efficiency dropped during the online analysis (<a href="https://logbooks.jlab.org/entry/4014729">https://logbooks.jlab.org/entry/4014729</a>)
- SHMS hodoscope HV card Issue in crate.
   (<a href="https://logbooks.jlab.org/entry/4026086">https://logbooks.jlab.org/entry/3903193</a>)
- Looking into hcana for efficiency calculations.